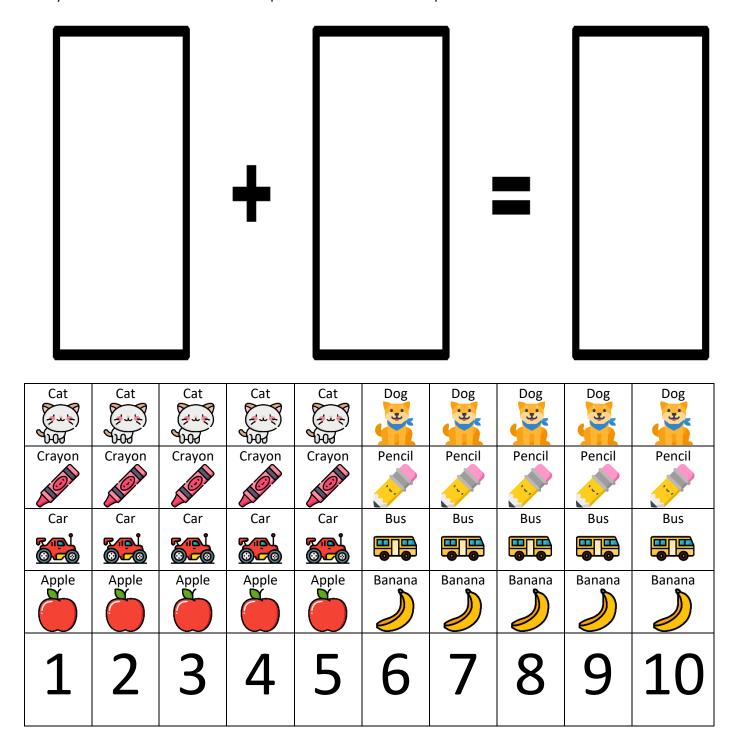

Use the addition visualizer below to help your child with addition. You can use the objects we've provided below and have your child select the number that represents the answer to the problem.

To get access to more practice problems and learning materials, visit our blog at <a href="www.li2ei.com/blog">www.li2ei.com/blog</a> or download the app at <a href="www.li2ei.com/download">www.li2ei.com/download</a>.